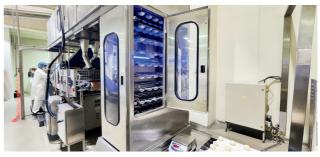

# Oubai Industrial City, Dubai, UAE

Lifco's state-of-the-art facilities offer ambient, refrigerated, and frozen storage options. With an expansive refrigerated storage space spanning 28,692.81 square feet, we ensure that your perishable goods are maintained at optimal temperatures to guarantee freshness. Our cutting-edge freezer storage facility, covering 35,406.48 square feet, ensures that frozen products remain in perfect condition until they reach their intended destination. In our 73,754 square feet ambient storage section, we accommodate a wide range of non-perishable goods, offering a climate-controlled environment that preserves the integrity of your products in every season.

# **Ambient Storage**

73,754 sq ft

Freezer Storage

35,406.48 sq ft

**Refrigerated Storage** 

28,692.81 sq ft